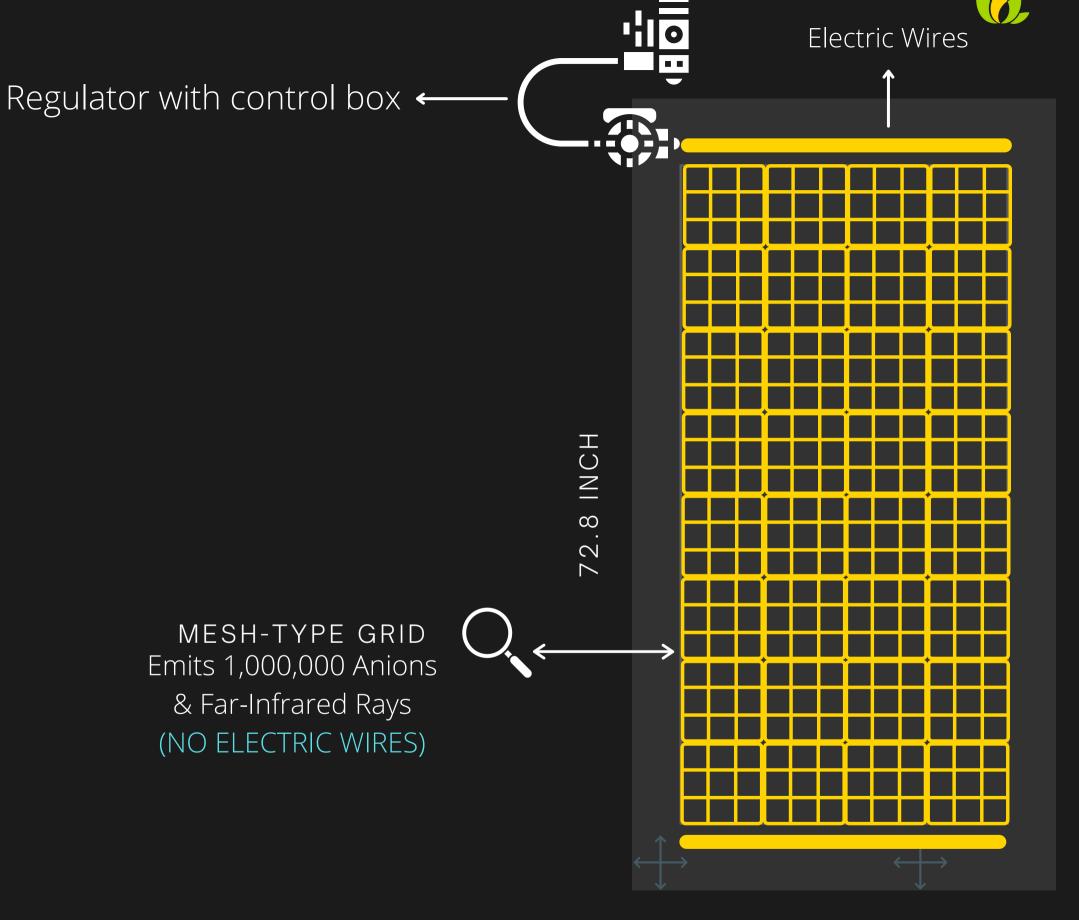

## Super Single Mats

Super single mats are best used for comfort sleeping. It is 5x more effective than the portable size.

We do not recommend carrying this mat around as it is quite big.

## Sauna Therapy

Utilizes the same technology as the Healstem Medical Mats. However, it is 20x more effective than the portable size. Single Size Saunas release approximately 5 million anions, respectively.

Sauna Therapy Cabinet is best used for fomentation and the healing factors are multiplied by several times.

Suitable for most household rooms.

**=** 340 pounds

Walls = Red Cedar Wood Floor = Red Elvan Stone

Single Size (LWH) (inches) =  $47.6 \times 39.7 \times 72.8$ 