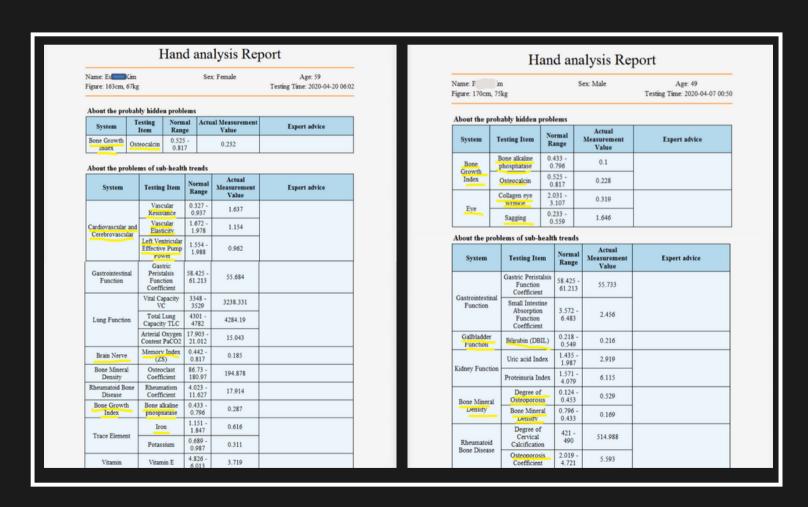

## Based on Real Results (500+)

OVERALL HEALTH IMPROVED AFTER USING HEALSTEM

Yellow lines = back to normal range

## Quantum Magnetic Analysis

Many test levels came back to its normal range after using the Healstem Medical Mat & Sauna!

The following are some of the most common improved areas:

cardiovascular, cerebrovascular, coronary artery elasticity, gallbladder function, bone mineral density, skin moisture/melanin index, blood viscosity/fat, cholesterol, osteoporosis coefficient, toxic pesticide residue, and more!