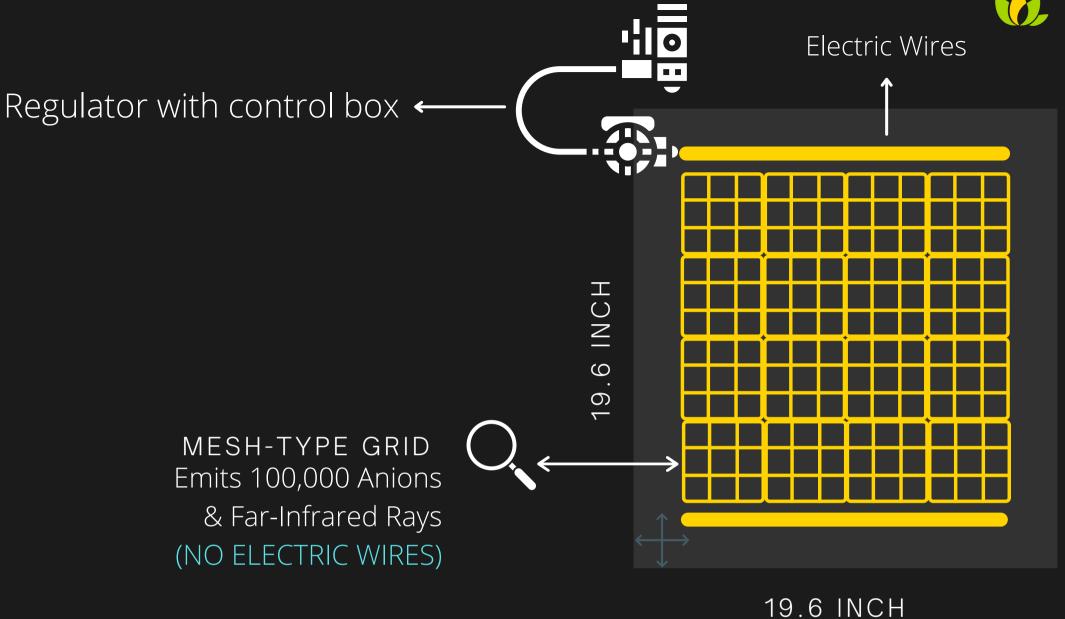

## Grid-Type Mesh

We differentiate ourselves with our gridtype mesh. Normal heating mats use heat wires that falls in a straight-line. However, we utilize a more efficient method.

As the far-infrared rays emit from the mat, it bounces off from the corners of each grid. This causes the far-infrared rays to spin. It eventually accumulates to a strong tornado-like effect, and is what amplifies the anions and far-infrared rays emitted from the Healstem mat. In scientific terms, this is called torsion field energy wavelength!

19.6 INCH