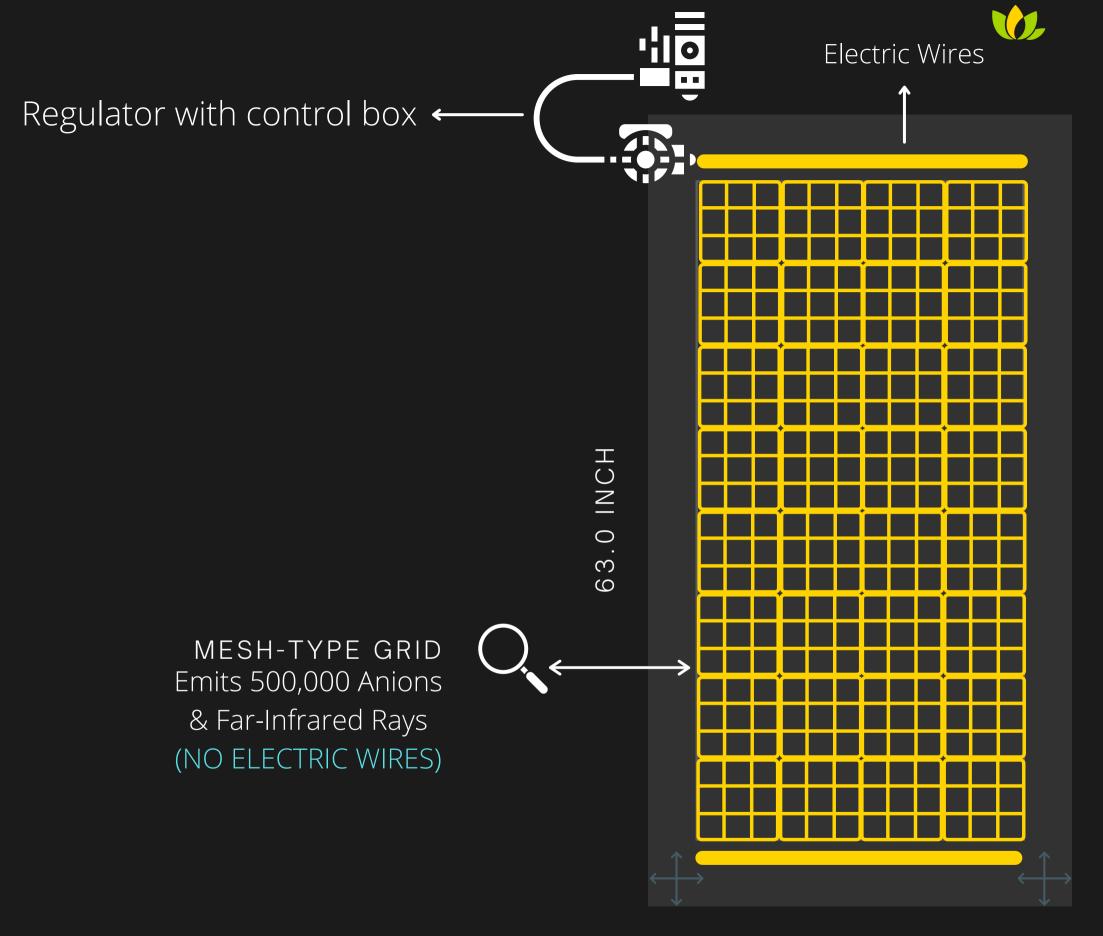

# Single Mats

Single mats are best used for sleeping. It is 2.5x more effective than the portable size.

It fits a medium suitcase, and is also great for traveling purposes.

We recommend sleeping on top of this mat before you go to bed.