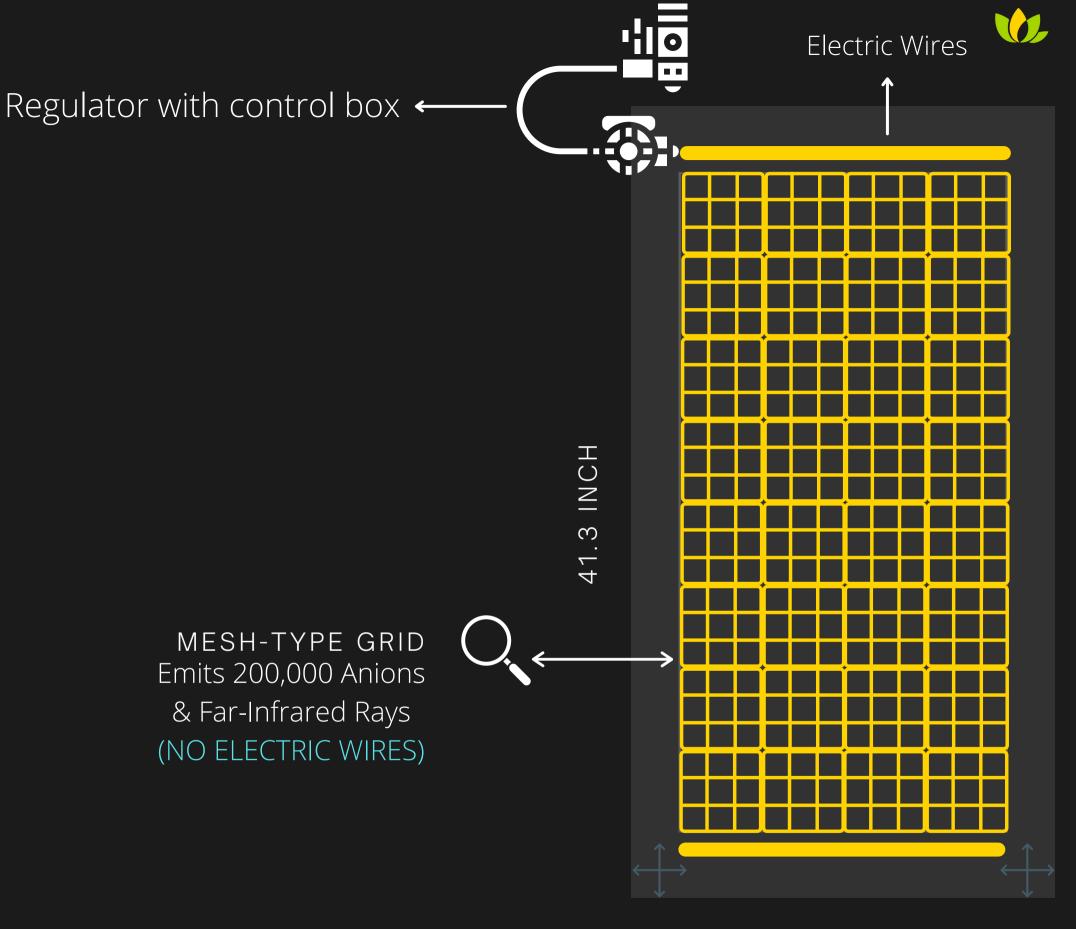

## MINI Mats

MINI mats are used for general farinfared ray & anion exposure while you sit on a chair.

It easily fits a backpack, and is perfect for traveling purposes.

Suitable for placing on a chair while working or studying!

## Portable Mats

Portable mats are used for partial treatments in areas such as the shoulder, neck, back, and knees.

It easily fits a small suitcase, and is perfect for traveling purposes.

Also suitable for placing on a chair while working or studying!

19.6 INCH